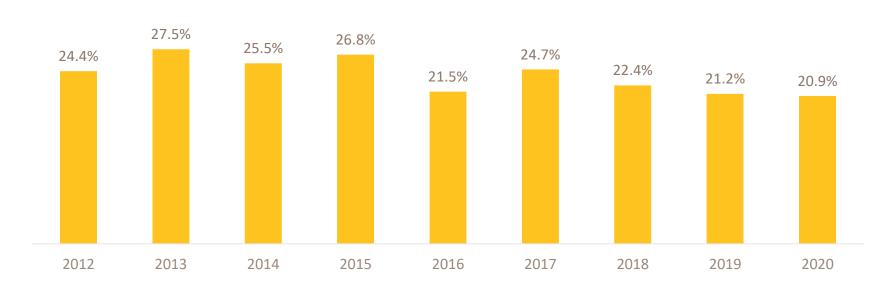

#### **Honey Share of Cereal/Bar Introductions**

Growth of honey within the category decreased slightly (20%), bringing honey introductions to the lowest percentage since beginning the tracker in 2012.

#### Honey Share of New Cereal/Bar Intros (2012-2020)