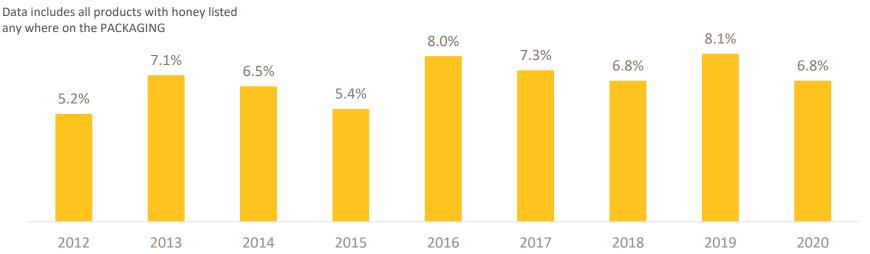

| Key Tracking Metrics YOY                                         |      |      |
|------------------------------------------------------------------|------|------|
|                                                                  | 2019 | 2020 |
| Sauces and Seasonings with Honey                                 |      |      |
| Hot Drink Products with Honey                                    | 155  | 102  |
| Percent Change from Previous Year                                | 11%  | -34% |
| Share of Category Introductions                                  | 4.3% | 3.4% |
| Cold Drinks with Honey                                           |      |      |
| Cold Drink Products with Honey                                   | 69   | 53   |
| Percent Change from Previous Year                                | -9%  | -23% |
| Share of Category Introductions                                  | 2.6% | 1.9% |
| Alcoholic Beverages with Honey ( <u>honey anywhere on pack</u> ) |      |      |
| Alcoholic Beverages with Honey                                   | 310  | 328  |
| Percent Change from Previous Year                                | 27%  | 6%   |
| Share of Category Introductions                                  | 8.1% | 6.8% |