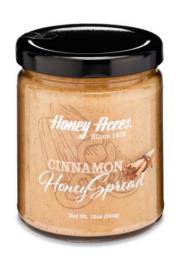

sesame seeds), lemon juice, **honey**, extra-virgin olive oil, capers (capers,

distilled vinegar, water, salt), salt, ginger, garlic, spices, citric acid.

UHC/Company D Avocado UHC Honey Acres

Product D Avocado Avocado Chocolate Spread Company Honey Acres Cinnamon Honey Spread

Description Two packs of avocado chocolate spread held in a cardboard sleeve. Description Cinnamon honey spread in a 340g glass jar. This honey is a delicious

Avocado chocolate is a legitimately healthy and surprisingly delicious blend of **pure raw clover honey** and natural ground cinnamon. These two chocolate fix made of 50% avocado and 0% junk. Including avocado, combine to make a delicious guilt-free smooth spread, as well as a