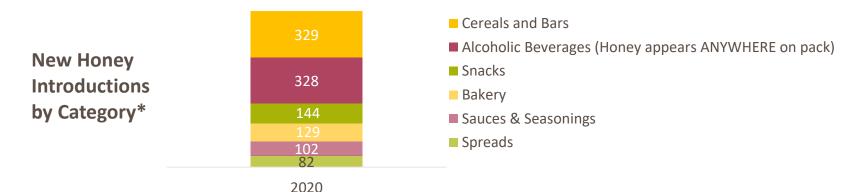

### **National Honey Introductions – By Category**

|                              |       |       |       | l     | U.S. Hone | y Introd | uctions by | Category |       |                    |                                             |
|------------------------------|-------|-------|-------|-------|-----------|----------|------------|----------|-------|--------------------|---------------------------------------------|
| Category                     | 2012  | 2013  | 2014  | 2015  | 2016      | 2017     | 2018       | 2019     | 2020  | % Change 2019-2020 | Share of All Honey<br>Introductions in 2020 |
| Cereals                      | 257   | 271   | 366   | 404   | 349       | 396      | 369        | 348      | 329   | -5%                | 24.7%                                       |
| Alcoholic Beverages          | 81    | 155   | 149   | 99    | 255       | 224      | 244        | 310      | 328   | 6%                 | 1.2%                                        |
| Snacks                       | 50    | 61    | 104   | 132   | 147       | 150      | 140        | 159      | 144   | -9%                | 10.8%                                       |
| Bakery                       | 175   | 141   | 257   | 254   | 263       | 283      | 273        | 225      | 129   | -43%               | 9.7%                                        |
| Sauces & Seasonings          | 90    | 89    | 149   | 156   | 157       | 141      | 140        | 155      | 102   | -34%               | 7.7%                                        |
| Confectionery                | 77    | 68    | 58    | 108   | 101       | 127      | 94         | 104      | 92    | -12%               | 6.9%                                        |
| Ready Meals & Side<br>Dishes | 69    | 67    | 123   | 87    | 82        | 75       | 104        | 108      | 90    | -17%               | 6.8%                                        |
| Spreads                      | 41    | 55    | 71    | 98    | 145       | 117      | 138        | 130      | 82    | -37%               | 6.2%                                        |
| Pet Food                     | 46    | 21    | 39    | 34    | 37        | 72       | 41         | 60       | 63    | 5%                 | 4.7%                                        |
| Dairy                        | 59    | 57    | 61    | 108   | 65        | 101      | 85         | 90       | 59    | -34%               | 4.4%                                        |
| Cold Drinks                  | 47    | 46    | 81    | 81    | 66        | 92       | 76         | 69       | 53    | -23%               | 4.0%                                        |
| Meat, Fish & Eggs            | 37    | 22    | 67    | 69    | 74        | 72       | 91         | 72       | 50    | -31%               | 3.8%                                        |
| Supplements                  | 13    | 21    | 20    | 60    | 45        | 29       | 53         | 51       | 41    | -20%               | 3.1%                                        |
| Desserts & Ice<br>Cream      | 51    | 43    | 55    | 51    | 46        | 43       | 47         | 67       | 39    | -42%               | 2.9%                                        |
| Sports Nutrition             | 30    | 23    | 24    | 29    | 23        | 21       | 58         | 73       | 24    | -67%               | 1.8%                                        |
| Fruit & Vegetables           | 2     | 5     | 10    | 2     | 8         | 5        | 8          | 10       | 4     | -60%               | 0.3%                                        |
| Baby & Toddlers              | 3     | 3     | 9     | 0     | 7         | 5        | 11         | 8        | 2     | -75%               | 0.2%                                        |
| Soup                         | 5     | 3     | 5     | 8     | 8         | 4        | 9          | 3        | 0     | -100%              | 0.0%                                        |
| Total                        | 1,070 | 1,003 | 1,515 | 1,690 | 1,666     | 1,734    | 1,667      | 1,755    | 1,330 | -24%               | 100.0%                                      |

#### National Honey Introductions – By Category

Cereals, alcoholic beverages, and snacks are the top categories for new honey introductions with bakery not falling far behind.

|                         | Top New Honey Introductions by Category |      |      |      |      |      |      |      |      |                    |  |
|-------------------------|-----------------------------------------|------|------|------|------|------|------|------|------|--------------------|--|
|                         | 2012                                    | 2013 | 2014 | 2015 | 2016 | 2017 | 2018 | 2019 | 2020 | % Change 2019-2020 |  |
| Cereals and Bars        | 257                                     | 271  | 366  | 404  | 349  | 396  | 369  | 348  | 329  | -5%                |  |
| Alcoholic<br>Beverages* | 81                                      | 155  | 149  | 99   | 255  | 224  | 244  | 310  | 328  | 6%                 |  |
| Snacks                  | 50                                      | 61   | 104  | 132  | 147  | 150  | 140  | 159  | 144  | -9%                |  |
| Bakery                  | 175                                     | 141  | 257  | 254  | 263  | 283  | 273  | 225  | 129  | -43%               |  |
| Sauces &<br>Seasonings  | 90                                      | 89   | 149  | 156  | 157  | 141  | 140  | 155  | 102  | -34%               |  |
| Spreads                 | 41                                      | 55   | 71   | 98   | 145  | 114  | 138  | 130  | 82   | -37%               |  |