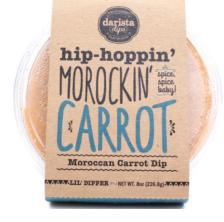

packaging.

Ingredients Cashews, unsweetened coconut, organic honey, organic coconut oil,

cinnamon, vanilla beans, sea salt.

UHC/Company Darista Cafe

Product Darista Dips Hip Hoppin: Moroccan Carrot Dip

Description Moroccan carrot dip in a plastic tray.

Claims Real veggies. Non-GMO ingredients. Woman owned. No preservatives.

Gluten free. Suitable for vegans. Nut-free. Soy-free. Contains 3g protein

and 4g fiber per 28g serving.23g veggies per serving.

Ingredients Carrots, garbanzo beans (chickpeas, water, salt), tahini (stone-ground

sesame seeds), lemon juice, **honey**, extra-virgin olive oil, capers (capers,

distilled vinegar, water, salt), salt, ginger, garlic, spices, citric acid.

UHC/Company D Avocado UHC Honey Acres

Product D Avocado Avocado Chocolate Spread Company Honey Acres Cinnamon Honey Spread