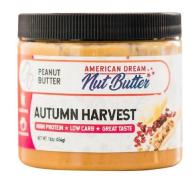

UHC/Company American Dream Nut Butter

Product American Dream Nut Butter Autumn Harvest Peanut Butter

Description Autumn harvest peanut butter in a 454g glass jar.

Claims Features High protein. Gluten free. Great taste. American made, locally sourced

ingredients. Family owned and operated in Indiana kitchen. Handcrafted in small batches, always fresh. No fake sugars, no sucralose, no erythritol. Low carb, macro friendly. Low sugar, butters bases and whey protein

sweetened with stevia.

Ingredients Roasted peanuts, whey protein isolate, xanthan gum, stevia, toppings

gluten free wholegrain rolled oats, brown sugar, expeller pressed canola oil, wholegrain brown rice flour, **honey**, brown rice syrup, vanilla bean, sea salt, vitamin E, white chocolate (sugar, palm kernel oil, whole milk powder, nonfat dry milk, palm oil, soy lecithin an emulsifier, vanilla),