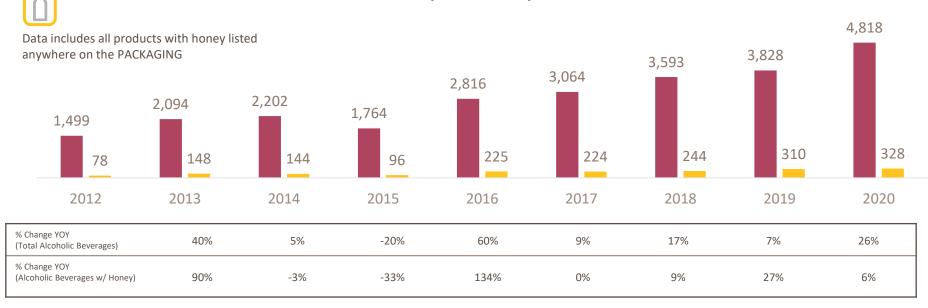

| U.S. Food Introductions by Category: Change from 2019-2020 |        |        |        |        |        |        |        |        |        |                       |                                                 |
|------------------------------------------------------------|--------|--------|--------|--------|--------|--------|--------|--------|--------|-----------------------|-------------------------------------------------|
| Category                                                   | 2012   | 2013   | 2014   | 2015   | 2016   | 2017   | 2018   | 2019   | 2020   | % Change<br>2019-2020 | Share of All<br>New<br>Introductions<br>in 2019 |
| Alcoholic<br>Beverages                                     | 1,499  | 2,094  | 2,202  | 1,764  | 2,816  | 3,064  | 3,593  | 3,828  | 4,818  | 26%                   | 11.5%                                           |
| Bakery                                                     | 2,671  | 2,603  | 3,509  | 3,767  | 3,664  | 4,091  | 4,160  | 4,044  | 3,195  | -21%                  | 7.7%                                            |
| Sauces &<br>Seasonings                                     | 1,641  | 2,188  | 2,843  | 3,691  | 4,134  | 3,806  | 3,879  | 3,618  | 3,002  | -17%                  | 7.2%                                            |
| Cold Drinks                                                | 1,703  | 2,616  | 2,490  | 2,497  | 2,353  | 2,280  | 2,735  | 2,683  | 2,749  | 2%                    | 6.6%                                            |
| Snacks                                                     | 1,471  | 1,406  | 2,063  | 2,560  | 2,446  | 2,625  | 2,951  | 2,964  | 2,571  | -13%                  | 6.2%                                            |
| Cereals                                                    | 1,053  | 985    | 1,434  | 1,510  | 1,621  | 1,606  | 1,656  | 1,643  | 1,572  | -4%                   | 3.8%                                            |
| Desserts & Ice<br>Cream                                    | 1,125  | 996    | 1,141  | 1,189  | 1,206  | 1,178  | 1,275  | 1,335  | 1,255  | -6%                   | 3.0%                                            |
| Spreads                                                    | 473    | 520    | 798    | 913    | 887    | 878    | 959    | 1,021  | 847    | -17%                  | 2.0%                                            |
| Sugar &<br>Sweeteners                                      | 109    | 150    | 198    | 228    | 193    | 193    | 159    | 158    | 129    | -18%                  | 0.3%                                            |
| Total                                                      | 27,070 | 28,308 | 36,162 | 37,873 | 40,813 | 40,188 | 44,229 | 45,532 | 41,734 | -8%                   |                                                 |