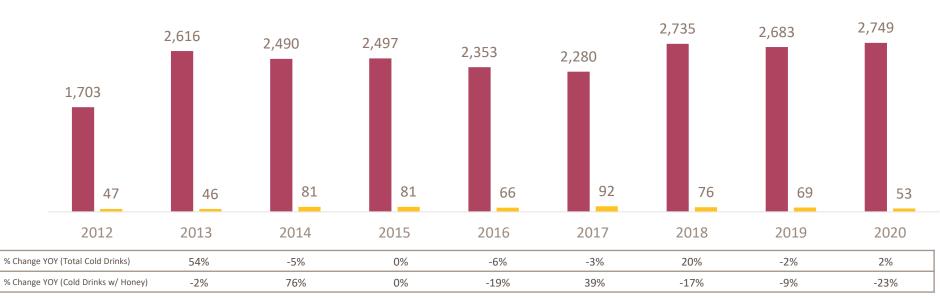

# **Total Cold Beverage & Honey Introductions in the Category**

Total cold beverage introductions saw a slight increase whereas honey introductions decreased significantly from year ago.

# Total Cold Beverage Introductions and Honey Introductions in the Category (2012-2020)

### **Honey Share of Cold Beverage Introductions**

Honey share of cold beverage introductions declined slightly from last year at roughly 2%.

#### **Honey Share of Cold Beverage Intros (2012-2020)**