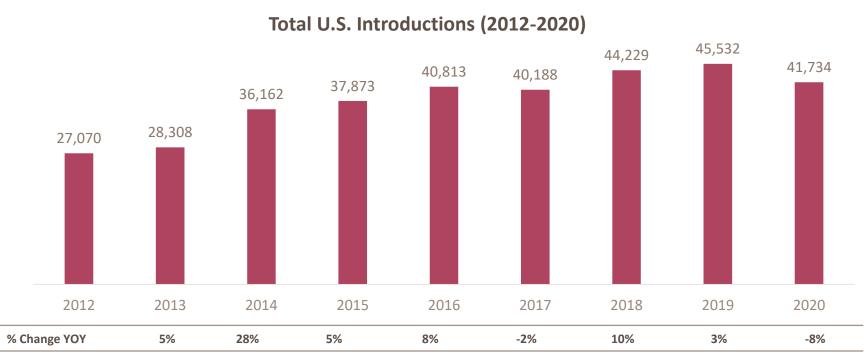

#### **National Food Introductions**

In 2020, total new product introductions in the United States saw an 8% decline from 2019.

#### National Food Introductions – By Category

Alcoholic beverages and cold drinks were the only two category's that experienced growth in new product introductions vs YA. All other categories saw rather significant declines in new product introductions.

| U.S. Food Introductions by Category: Change from 2019-2020 |        |        |        |        |        |        |        |        |        |                       |                                                 |
|------------------------------------------------------------|--------|--------|--------|--------|--------|--------|--------|--------|--------|-----------------------|-------------------------------------------------|
| Category                                                   | 2012   | 2013   | 2014   | 2015   | 2016   | 2017   | 2018   | 2019   | 2020   | % Change<br>2019-2020 | Share of All<br>New<br>Introductions<br>in 2019 |
| Alcoholic<br>Beverages                                     | 1,499  | 2,094  | 2,202  | 1,764  | 2,816  | 3,064  | 3,593  | 3,828  | 4,818  | 26%                   | 11.5%                                           |
| Bakery                                                     | 2,671  | 2,603  | 3,509  | 3,767  | 3,664  | 4,091  | 4,160  | 4,044  | 3,195  | -21%                  | 7.7%                                            |
| Sauces &<br>Seasonings                                     | 1,641  | 2,188  | 2,843  | 3,691  | 4,134  | 3,806  | 3,879  | 3,618  | 3,002  | -17%                  | 7.2%                                            |
| Cold Drinks                                                | 1,703  | 2,616  | 2,490  | 2,497  | 2,353  | 2,280  | 2,735  | 2,683  | 2,749  | 2%                    | 6.6%                                            |
| Snacks                                                     | 1,471  | 1,406  | 2,063  | 2,560  | 2,446  | 2,625  | 2,951  | 2,964  | 2,571  | -13%                  | 6.2%                                            |
| Cereals                                                    | 1,053  | 985    | 1,434  | 1,510  | 1,621  | 1,606  | 1,656  | 1,643  | 1,572  | -4%                   | 3.8%                                            |
| Desserts & Ice<br>Cream                                    | 1,125  | 996    | 1,141  | 1,189  | 1,206  | 1,178  | 1,275  | 1,335  | 1,255  | -6%                   | 3.0%                                            |
| Spreads                                                    | 473    | 520    | 798    | 913    | 887    | 878    | 959    | 1,021  | 847    | -17%                  | 2.0%                                            |
| Sugar &<br>Sweeteners                                      | 109    | 150    | 198    | 228    | 193    | 193    | 159    | 158    | 129    | -18%                  | 0.3%                                            |
| Total                                                      | 27,070 | 28,308 | 36,162 | 37,873 | 40,813 | 40,188 | 44,229 | 45,532 | 41,734 | -8%                   |                                                 |