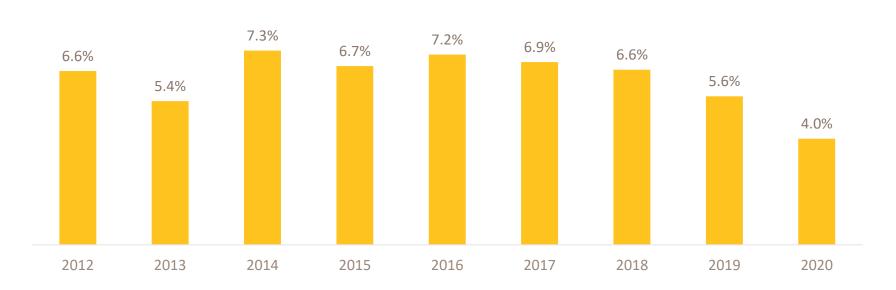

#### **Honey Share of Bakery Introductions**

Honey share of new bakery introductions declined largely from last year owning only 4% of all introductions.

#### Honey Share of New Bakery Intros (2012-2019)