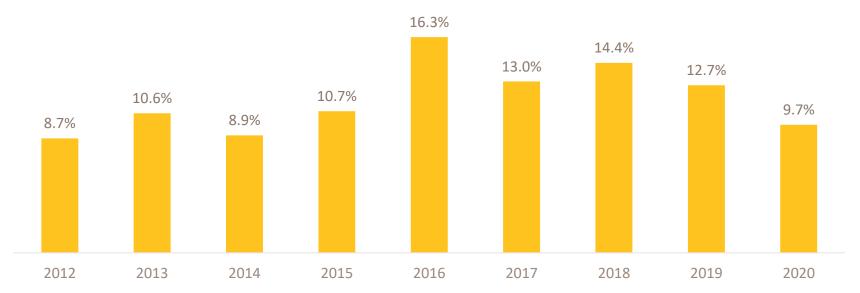

# **Honey Share of Spread Introductions**

Honey owns roughly 10% share of new spread introductions in 2020 bringing honey percentages closer to earlier years.

#### Honey Share of New Spread Intros (2012-2019)