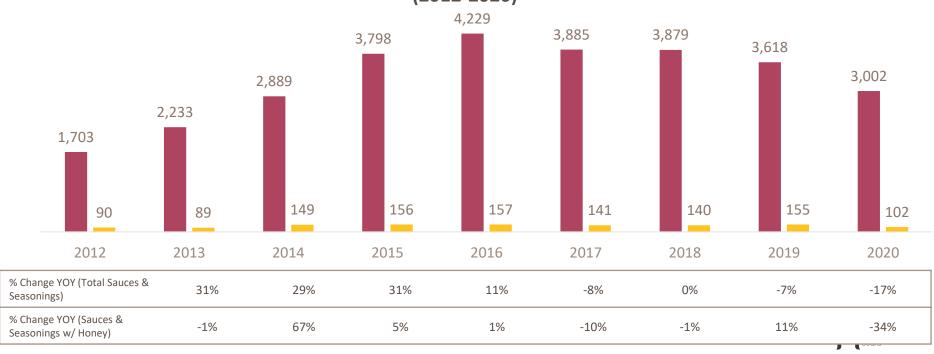

| U.S. Food Introductions by Category: Change from 2019-2020 |        |        |        |        |        |        |        |        |        |                       |                                                 |
|------------------------------------------------------------|--------|--------|--------|--------|--------|--------|--------|--------|--------|-----------------------|-------------------------------------------------|
| Category                                                   | 2012   | 2013   | 2014   | 2015   | 2016   | 2017   | 2018   | 2019   | 2020   | % Change<br>2019-2020 | Share of All<br>New<br>Introductions<br>in 2019 |
| Alcoholic<br>Beverages                                     | 1,499  | 2,094  | 2,202  | 1,764  | 2,816  | 3,064  | 3,593  | 3,828  | 4,818  | 26%                   | 11.5%                                           |
| Bakery                                                     | 2,671  | 2,603  | 3,509  | 3,767  | 3,664  | 4,091  | 4,160  | 4,044  | 3,195  | -21%                  | 7.7%                                            |
| Sauces &<br>Seasonings                                     | 1,641  | 2,188  | 2,843  | 3,691  | 4,134  | 3,806  | 3,879  | 3,618  | 3,002  | -17%                  | 7.2%                                            |
| Cold Drinks                                                | 1,703  | 2,616  | 2,490  | 2,497  | 2,353  | 2,280  | 2,735  | 2,683  | 2,749  | 2%                    | 6.6%                                            |
| Snacks                                                     | 1,471  | 1,406  | 2,063  | 2,560  | 2,446  | 2,625  | 2,951  | 2,964  | 2,571  | -13%                  | 6.2%                                            |
| Cereals                                                    | 1,053  | 985    | 1,434  | 1,510  | 1,621  | 1,606  | 1,656  | 1,643  | 1,572  | -4%                   | 3.8%                                            |
| Desserts & Ice<br>Cream                                    | 1,125  | 996    | 1,141  | 1,189  | 1,206  | 1,178  | 1,275  | 1,335  | 1,255  | -6%                   | 3.0%                                            |
| Spreads                                                    | 473    | 520    | 798    | 913    | 887    | 878    | 959    | 1,021  | 847    | -17%                  | 2.0%                                            |
| Sugar &<br>Sweeteners                                      | 109    | 150    | 198    | 228    | 193    | 193    | 159    | 158    | 129    | -18%                  | 0.3%                                            |
| Total                                                      | 27,070 | 28,308 | 36,162 | 37,873 | 40,813 | 40,188 | 44,229 | 45,532 | 41,734 | -8%                   |                                                 |

### **National Honey Introductions – By Category**

|                              |       |       |       | l     | U.S. Hone | y Introd | uctions by | Category |       |                    |                                             |
|------------------------------|-------|-------|-------|-------|-----------|----------|------------|----------|-------|--------------------|---------------------------------------------|
| Category                     | 2012  | 2013  | 2014  | 2015  | 2016      | 2017     | 2018       | 2019     | 2020  | % Change 2019-2020 | Share of All Honey<br>Introductions in 2020 |
| Cereals                      | 257   | 271   | 366   | 404   | 349       | 396      | 369        | 348      | 329   | -5%                | 24.7%                                       |
| Alcoholic Beverages          | 81    | 155   | 149   | 99    | 255       | 224      | 244        | 310      | 328   | 6%                 | 1.2%                                        |
| Snacks                       | 50    | 61    | 104   | 132   | 147       | 150      | 140        | 159      | 144   | -9%                | 10.8%                                       |
| Bakery                       | 175   | 141   | 257   | 254   | 263       | 283      | 273        | 225      | 129   | -43%               | 9.7%                                        |
| Sauces & Seasonings          | 90    | 89    | 149   | 156   | 157       | 141      | 140        | 155      | 102   | -34%               | 7.7%                                        |
| Confectionery                | 77    | 68    | 58    | 108   | 101       | 127      | 94         | 104      | 92    | -12%               | 6.9%                                        |
| Ready Meals & Side<br>Dishes | 69    | 67    | 123   | 87    | 82        | 75       | 104        | 108      | 90    | -17%               | 6.8%                                        |
| Spreads                      | 41    | 55    | 71    | 98    | 145       | 117      | 138        | 130      | 82    | -37%               | 6.2%                                        |
| Pet Food                     | 46    | 21    | 39    | 34    | 37        | 72       | 41         | 60       | 63    | 5%                 | 4.7%                                        |
| Dairy                        | 59    | 57    | 61    | 108   | 65        | 101      | 85         | 90       | 59    | -34%               | 4.4%                                        |
| Cold Drinks                  | 47    | 46    | 81    | 81    | 66        | 92       | 76         | 69       | 53    | -23%               | 4.0%                                        |
| Meat, Fish & Eggs            | 37    | 22    | 67    | 69    | 74        | 72       | 91         | 72       | 50    | -31%               | 3.8%                                        |
| Supplements                  | 13    | 21    | 20    | 60    | 45        | 29       | 53         | 51       | 41    | -20%               | 3.1%                                        |
| Desserts & Ice<br>Cream      | 51    | 43    | 55    | 51    | 46        | 43       | 47         | 67       | 39    | -42%               | 2.9%                                        |
| Sports Nutrition             | 30    | 23    | 24    | 29    | 23        | 21       | 58         | 73       | 24    | -67%               | 1.8%                                        |
| Fruit & Vegetables           | 2     | 5     | 10    | 2     | 8         | 5        | 8          | 10       | 4     | -60%               | 0.3%                                        |
| Baby & Toddlers              | 3     | 3     | 9     | 0     | 7         | 5        | 11         | 8        | 2     | -75%               | 0.2%                                        |
| Soup                         | 5     | 3     | 5     | 8     | 8         | 4        | 9          | 3        | 0     | -100%              | 0.0%                                        |
| Total                        | 1,070 | 1,003 | 1,515 | 1,690 | 1,666     | 1,734    | 1,667      | 1,755    | 1,330 | -24%               | 100.0%                                      |

#### National Honey Introductions – By Category

Cereals, alcoholic beverages, and snacks are the top categories for new honey introductions with bakery not falling far behind.

|                         | Top New Honey Introductions by Category |      |      |      |      |      |      |      |      |                    |  |
|-------------------------|-----------------------------------------|------|------|------|------|------|------|------|------|--------------------|--|
|                         | 2012                                    | 2013 | 2014 | 2015 | 2016 | 2017 | 2018 | 2019 | 2020 | % Change 2019-2020 |  |
| Cereals and Bars        | 257                                     | 271  | 366  | 404  | 349  | 396  | 369  | 348  | 329  | -5%                |  |
| Alcoholic<br>Beverages* | 81                                      | 155  | 149  | 99   | 255  | 224  | 244  | 310  | 328  | 6%                 |  |
| Snacks                  | 50                                      | 61   | 104  | 132  | 147  | 150  | 140  | 159  | 144  | -9%                |  |
| Bakery                  | 175                                     | 141  | 257  | 254  | 263  | 283  | 273  | 225  | 129  | -43%               |  |
| Sauces &<br>Seasonings  | 90                                      | 89   | 149  | 156  | 157  | 141  | 140  | 155  | 102  | -34%               |  |
| Spreads                 | 41                                      | 55   | 71   | 98   | 145  | 114  | 138  | 130  | 82   | -37%               |  |