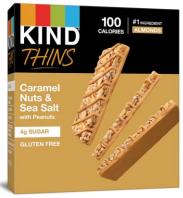

carton box.

GMO. Certified kosher.

Claims Features

Ingredients

100 #1 INGREDIENT Nuts & Sea Salt 4g SUGAR

Kind Thins Caramel Almond And Sea Salt Bar

UHC/Company

Product

Twenty individually wrapped caramel almond and sea salt bars with

sliced almonds and diced peanuts roasted to perfection and covered in rich caramel with just a touch of sea salt. Comes in a carton box.