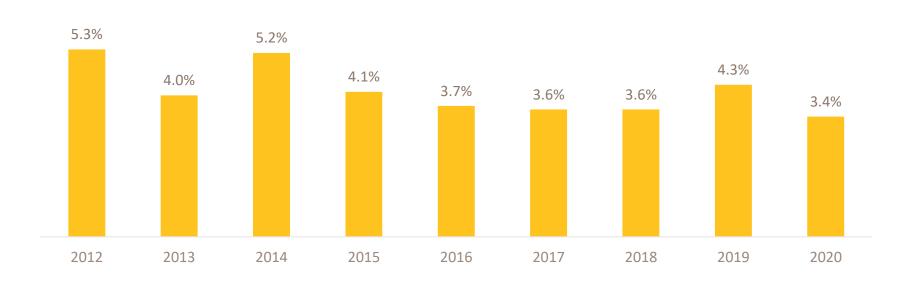

| Key Tracking Metrics YOY                                         |      |      |
|------------------------------------------------------------------|------|------|
|                                                                  | 2019 | 2020 |
| Sauces and Seasonings with Honey                                 |      |      |
| Hot Drink Products with Honey                                    | 155  | 102  |
| Percent Change from Previous Year                                | 11%  | -34% |
| Share of Category Introductions                                  | 4.3% | 3.4% |
| Cold Drinks with Honey                                           |      |      |
| Cold Drink Products with Honey                                   | 69   | 53   |
| Percent Change from Previous Year                                | -9%  | -23% |
| Share of Category Introductions                                  | 2.6% | 1.9% |
| Alcoholic Beverages with Honey ( <u>honey anywhere on pack</u> ) |      |      |
| Alcoholic Beverages with Honey                                   | 310  | 328  |
| Percent Change from Previous Year                                | 27%  | 6%   |
| Share of Category Introductions                                  | 8.1% | 6.8% |