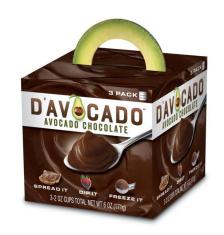

sesame seeds), lemon juice, **honey**, extra-virgin olive oil, capers (capers,

distilled vinegar, water, salt), salt, ginger, garlic, spices, citric acid.

UHC/Company D Avocado UHC Honey Acres

Product D Avocado Avocado Chocolate Spread Company Honey Acres Cinnamon Honey Spread

Description Two packs of avocado chocolate spread held in a cardboard sleeve. Description Cinnamon honey spread in a 340g glass jar. This honey is a delicious

Avocado chocolate is a legitimately healthy and surprisingly delicious blend of **pure raw clover honey** and natural ground cinnamon. These two chocolate fix made of 50% avocado and 0% junk. Including avocado, combine to make a delicious guilt-free smooth spread, as well as a

cocoa and **some honey.** delicious enhancement to your cup of tea.

Claims Features Dairy free. Gluten free. Nut free. Spoon it, spread it, deep it and freeze it. Claims Features Certified kosher. Gluten free. Dairy free.

Ingredients Avocado, honey, water, alkalized cocoa, pure vanilla extract, arrowroot,

Avocado, honey, water, alkalized cocoa, pure vanilla extract, arrowroot, lemon, juice concentrate.