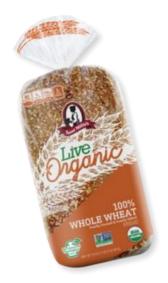

| UHC/Company | Aunt Millies                                                                                                                                                                                                                 |
|-------------|------------------------------------------------------------------------------------------------------------------------------------------------------------------------------------------------------------------------------|
| Product     | Aunt Millies Live Organic 100 Percent Whole Wheat Bread                                                                                                                                                                      |
| Description | Sliced organic whole wheat bread <b>blended with honey</b> , molasses and sea salt for a sweet, simple loaf that is sure to become your pantry staple. Comes in a 567g plastic packet.                                       |
| Ingredients | Organic whole wheat flour, water, organic crushed wheat, organic sugar, organic wheat gluten, <b>organic honey</b> , organic soybean oil, yeast, organic cultured wheat starch, sea salt, organic molasses, organic vinegar, |

organic wheat flour, organic acacia gum, ascorbic acid.