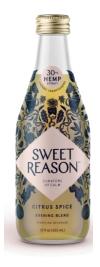

packaging. Gluten free. Non-GMO Project verified.

Ingredients Brewed organic green tea (water tea), pure cane sugar, spearmint,

goodflow texas wildflower raw honey, citric acid and lemon juice.

| Product     | Sweet Reason Citrus Spice Evening Blend Sparkling Beverage                                                                                                                                                                                                                                                                                                |
|-------------|-----------------------------------------------------------------------------------------------------------------------------------------------------------------------------------------------------------------------------------------------------------------------------------------------------------------------------------------------------------|
| Description | Citrus spice flavored sparkling beverage with hemp extract, herbs and adaptogens, in a 355ml glass bottle. Journey into the night with Sweet Reason's powerful blend of calming herbs, adaptogens+ 30mg of broad spectrum hemp CBD. Cheers to calming your spirit                                                                                         |
| Ingredients | Carbonated water, <b>organic honey</b> , lemon juice, calming blend (broad spectrum hemp extract, organic chamomile extract, lemon balm extract, l-theanine, limonene, ginseng extract, ashwaganda extract, sceletium extract), organic lemon extract, organic orange extract, vanilla extract, oak extract, black pepper extract, cinnamon leaf extract. |

Sweet Reason Beverage Company

| UHC Gold | lthread |
|----------|---------|
|----------|---------|

Company Goldthread Plant Based Tonics With Honey Rose

Description Plant based tonics with honey rose, held in a 360ml glass bottle. Native to coastal South Africa, this powerfully restorative tonic is as rich as the ochre