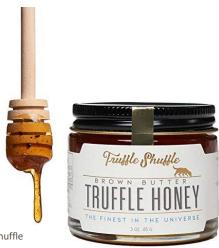

**UHC/Company** 

Truffle Shuffle

Product

Truffle Shuffle Brown Butter Truffle Honey

Description

Brown butter truffle honey, in an 85g glass jar. The honey we use for this very special product comes from marshall's farm in American canyon. Spencer marshall has a knack for honey and was discovered by thomas keller, which is why this honey is used in all of keller's restaurants. Marshall is a 4th generation beekeeper and he is absolutely in love with what he does. This honey is pure, unheated, unfiltered, raw, and bottled by hand. There's no wonder why chef tyler and chef jason diligently revisited marshall's farm time and time again in the hopes of purchasing the honey. They went back ten times before they were able to convince spencer to give them the honey. They combined this small-batch honey with real oregon truffles, brown butter and a touch of fleur de sel creating a perfectly balanced toasty and sweet truffle flavor.

Description Sea salt caramel honey cream spread in a 226g glass jar.

Ingredients Whole milk, pure cane sugar, butter, honey, pure vanilla, sea

salt.

Ingredients

Pure bee honey, oregan truffles (tuber oregonense, tuber gibbosum), brown butter, sea salt, natural truffle flavor.