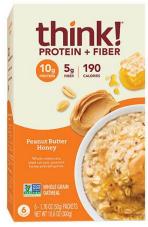

Description

Ingredients

Kind

| UHC             | Glanbia                                                                                                                                                                                                                                            |
|-----------------|----------------------------------------------------------------------------------------------------------------------------------------------------------------------------------------------------------------------------------------------------|
| Company         | Think                                                                                                                                                                                                                                              |
| Product         | Think Peanut Butter Honey Protein And Fiber Wholegrain Oatmeal                                                                                                                                                                                     |
| Description     | Six plastic packets of peanut butter honey protein and fiber wholegrain oatmeal with thick, rich texture perfectly balanced with crunchy peanut pieces and the mouthwatering flavor of creamy peanut butter with a hint of honey, in a carton box. |
| Claims Features | Protein and fiber fueled to help keep you satisfied. With hearty blends of wholegrains, rolled oats, steel cut oats and super grain red quinoa. Non GMO Project Verified. With 10g protein, 5g fiber and 190 calories.                             |
| Ingredients     | Wholegrain blend (rolled oats, steel cut oats, red quinoa), cane sugar, soy protein isolate, peanuts, chicory root fiber, peanut flour, palm kernel oil, honey, salt, maltodextrin, nonfat dry milk, lecithin.                                     |