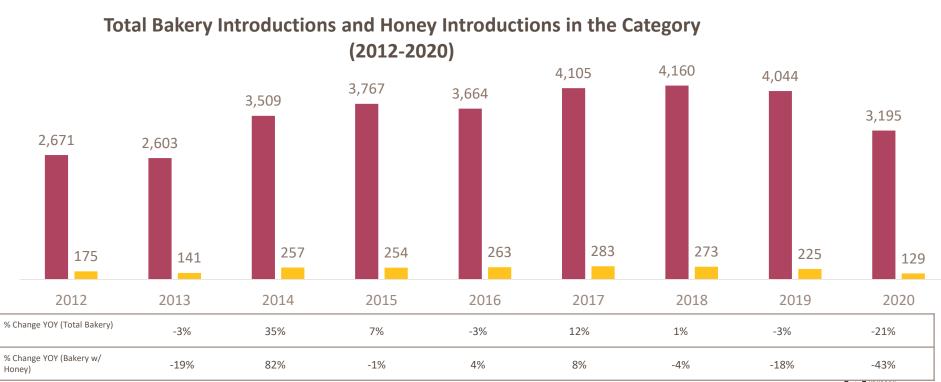

#### Categories of Interest – Bakery

Similar to all categories this year, total bakery introductions and honey introductions declined significantly from YA. Bakery is the third largest category for honey innovation, at roughly 10%.

#### **Total Bakery & Honey Introductions in the Category**

Total bakery introductions declined significantly from 2019 to 2020, honey introductions also decreased.

#### **Honey Share of Bakery Introductions**

Honey share of new bakery introductions declined largely from last year owning only 4% of all introductions.