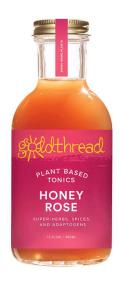

Sweet Reason Beverage Company

| UHC Gold | lthread |
|----------|---------|
|----------|---------|

Company Goldthread Plant Based Tonics With Honey Rose

Description Plant based tonics with honey rose, held in a 360ml glass bottle. Native to coastal South Africa, this powerfully restorative tonic is as rich as the ochre

soil of its homeland. Honeybush, blended with a delicious combination of bold spices and delicate flowers creates a smooth and satisfying infusion.

Claims Features With super-herbs, spices, and adaptogens. Suitable for vegans. Gluten free.