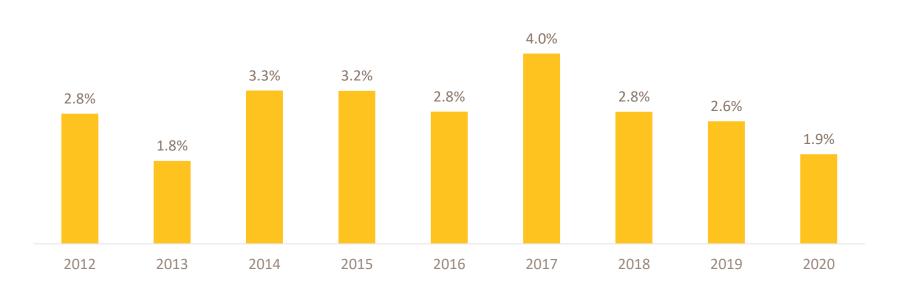

### **Honey Share of Cold Beverage Introductions**

Honey share of cold beverage introductions declined slightly from last year at roughly 2%.

#### **Honey Share of Cold Beverage Intros (2012-2020)**