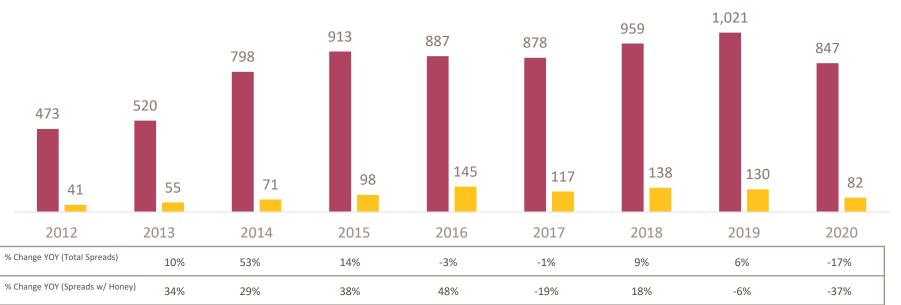

# **Total Spreads & Honey Introductions in the Category**

Total spreads and honey introductions experienced a decline in growth in 2020.

# Total Spread and Honey Introductions in the Category (2012-2020)