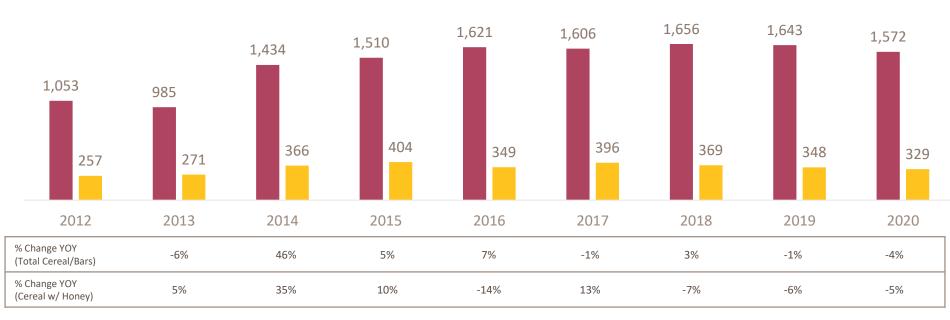

#### **Total Cereal/Bar & Honey Introductions in the Category**

Both total new cereal introductions and honey introductions experienced a slight decline from 2019.

# Total Cereal/Bar Introductions and Honey Introductions in the Category (2012-2019)