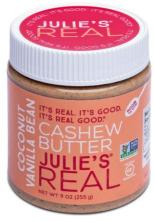

Belgium

Organic

anise).

Product Julies Real Cashew Butter: Coconut Vanilla Bean

Description Cashew butter with coconut and vanilla bean. Comes in a PET jar with

room to stir.

Claims Features Non GMO project verified. Certified gluten free. Paleo. Peanut-free.

Dairy-free. Soy-free. Non-GMO. Julie's real uses only 100% all-natural, good-for-you ingredients to create our exceptionally tasty nut butters. All of our products are crafted in small batches with real vanilla beans and are **sweetened with a touch of real honey**. Certified kosher. Recyclable

packaging.

Ingredients Cashews, unsweetened coconut, organic honey, organic coconut oil,

cinnamon, vanilla beans, sea salt.

UHC/Company Darista Cafe

Product Darista Dips Hip Hoppin: Moroccan Carrot Dip

Description Moroccan carrot dip in a plastic tray.