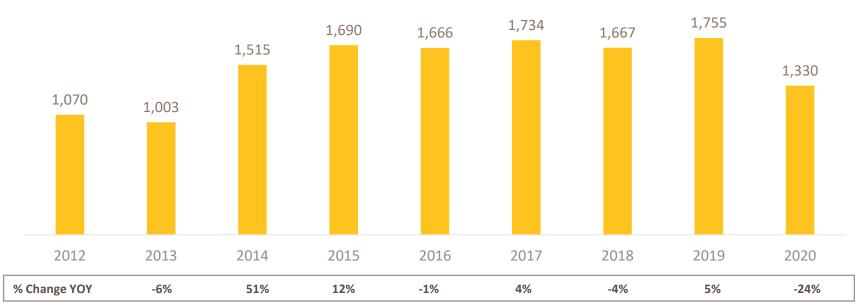

#### **National Honey Introductions**

Similar to total new product introductions, new honey product introductions experienced a decrease in growth in 2020 (-24% pts).

U.S. Honey Introductions (2012-2020)

#### **National Honey Introductions**

Of the ~41,000 new products introduced in 2019, honey as an ingredient is included in ~3% of all introductions (1,330) down slightly from last year.

|                         | Total & Honey U.S. Introductions (2012-2019) |        |        |        |        |        |        |        |                              |  |  |  |  |
|-------------------------|----------------------------------------------|--------|--------|--------|--------|--------|--------|--------|------------------------------|--|--|--|--|
|                         |                                              | 36,162 | 37,873 | 40,813 | 40,188 | 44,229 | 45,532 | 41,734 | Total Food & Beverage Intros |  |  |  |  |
| 27,070<br>———<br>10,454 | 28,308                                       | 14,549 | 15,888 | 16,839 | 17,359 | 17,685 | 17,525 | 13,639 | Total Sugar Intros           |  |  |  |  |
| 1,0 <del>70</del>       | 1,003                                        | 1,515  | 1,690  | 1,666  | 1,734  | 1,667  | 1,755  | 1,330  | —Total Honey Intros          |  |  |  |  |
| 2012                    | 2013                                         | 2014   | 2015   | 2016   | 2017   | 2018   | 2019   | 2020   |                              |  |  |  |  |